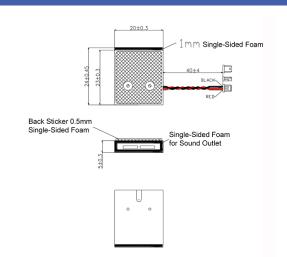

## **Physical Characteristics**

| MATERIALS                 |                  |  |  |  |
|---------------------------|------------------|--|--|--|
| Speaker<br>Box<br>Housing | PC-540           |  |  |  |
| Speaker<br>Housing        | PPA              |  |  |  |
| Cone                      | PEEK             |  |  |  |
| Magnet                    | NdFeB            |  |  |  |
| Wire                      | UL1571, 30AWG    |  |  |  |
| Connector                 | Molex:51021-0200 |  |  |  |

| Operating | -30 to +60 °C |
|-----------|---------------|
| Storage   | -30 to +60 °C |

Weight 3.2 g

Speaker Part # CS15-01P95-03-1

General tolerance = ±0.3 mm and all measurements in mm unless otherwise noted