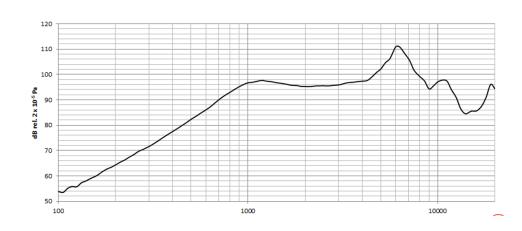

| ACOL | JSTIC              |                              |
|------|--------------------|------------------------------|
|      | f <sub>o</sub>     | 1,000 Hz ± 20 %<br>1 W; 10cm |
|      | Freq. Range        | 1000 to 20,000 Hz            |
|      | Rated SPL          | 96 ± 3 dB                    |
|      | Test<br>Conditions | 2,000 Hz;<br>1 W; 10 cm      |
|      | Distortion         | <15 %                        |