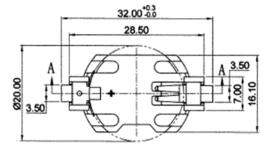

## **Physical Characteristics**

| MA |  |  |
|----|--|--|
|    |  |  |
|    |  |  |

Housing Plastic, PPT, UL94-V0, Black

Contact Stainless Steel, Tin Plated over Nickel

## TEMPERATURE RANGES

Operating -30 to +85 °C
Storage -30 to +85 °C

Cell Type

Plastic Coin Holder, or equivalent

PCB MOUNTING LAYOUT

| Revision | Description           | Ву | Date       |
|----------|-----------------------|----|------------|
| 1-2018   | Migrate to new format | WS | 2018-02-19 |