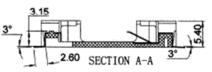

## **Physical Characteristics**

| MA |  |  |
|----|--|--|
|    |  |  |
|    |  |  |

Housing Plastic, PPT, UL94-V0, Black

Contact Stainless Steel, Tin Plated over Nickel

## TEMPERATURE RANGES

Operating -30 to +85 °C
Storage -30 to +85 °C

Cell Type

Plastic Coin Holder, or equivalent

PCB MOUNTING LAYOUT

| Revision | Description           | Ву | Date       |
|----------|-----------------------|----|------------|
| 1-2018   | Migrate to new format | WS | 2018-02-19 |