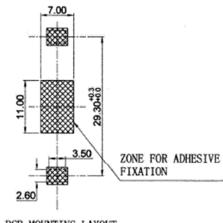

## TEMPERATURE RANGES

Operating -30 to +85 °C
Storage -30 to +85 °C

Cell Type

Plastic Coin Holder, or equivalent

PCB MOUNTING LAYOUT

| Revision | Description           | Ву | Date       |
|----------|-----------------------|----|------------|
| 1-2018   | Migrate to new format | WS | 2018-02-19 |