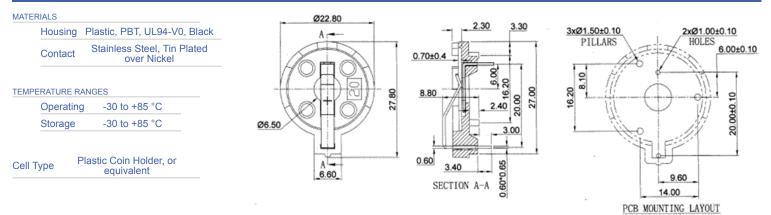

## **Physical Characteristics**

| Revision | Description           | Ву | Date       |
|----------|-----------------------|----|------------|
| 1-2018   | Migrate to new format | WS | 2018-02-22 |

Warranty: For a period of one (1) year from date of shipping under normal operations conditions This warranty does not apply to products damaged through misuse, abuse, improper installation, alteration, rework, or attempt to repair.