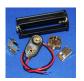

## **CAB20CT-02R-1**

Former P/N: CONTACT-308F

Rev. 1-2018 RoHS3 & REACH Battery Assembly

## **Physical Characteristics**

| MATERIALS |                              |
|-----------|------------------------------|
| Contact   | Steel with Nickel<br>Plating |

## TEMPERATURE RANGES

Operating -30 to +85 °C
Storage -40 to +95 °C

Cell Type Contact, or equivalent

| Revision | Description           | Ву | Date       |
|----------|-----------------------|----|------------|
| 1-2018   | Migrate to new format | WS | 2018-04-12 |