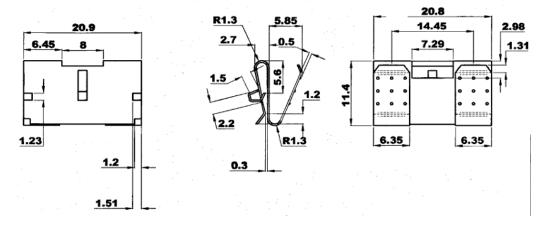

## **CAB20CT-02R-1**

Former P/N: CONTACT-308F

Rev. 1-2018 RoHS3 & REACH Battery Assembly

## **Physical Characteristics**

| MATERIALS |                              |
|-----------|------------------------------|
| Contact   | Steel with Nickel<br>Plating |

## TEMPERATURE RANGES

Operating -30 to +85 °C
Storage -40 to +95 °C

Cell Type Contact, or equivalent

| Revision | Description           | Ву | Date       |
|----------|-----------------------|----|------------|
| 1-2018   | Migrate to new format | WS | 2018-04-12 |