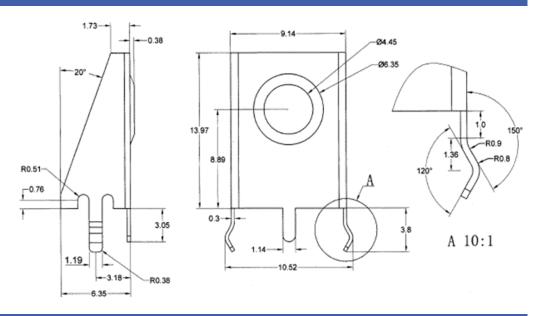

## **Physical Characteristics**

**MATERIALS** 

|     | Contact      | Steel with Nickel<br>Plating |  |
|-----|--------------|------------------------------|--|
| EMF | PERATURE RAI | NGES                         |  |
|     | Operating    | -30 to +85 °C                |  |
|     | Storage      | -40 to +95 °C                |  |