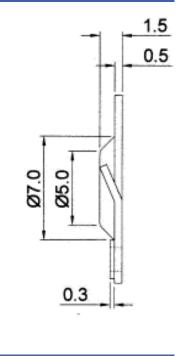

## **Physical Characteristics**

MATERIALS

|         | Contact      | Steel with Nickel<br>Plating |  |
|---------|--------------|------------------------------|--|
| TEME    |              |                              |  |
| I FIVIE | PERATURE RAI | NGES                         |  |
| IEME    | Operating    | -30 to +85 °C                |  |