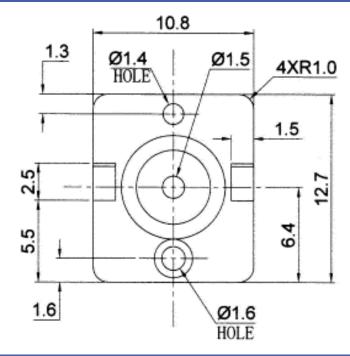

## **Physical Characteristics**

MATERIALS

|         | Contact      | Steel with Nickel<br>Plating |  |
|---------|--------------|------------------------------|--|
| TEME    |              |                              |  |
| I FIVIE | PERATURE RAI | NGES                         |  |
| IEME    | Operating    | -30 to +85 °C                |  |