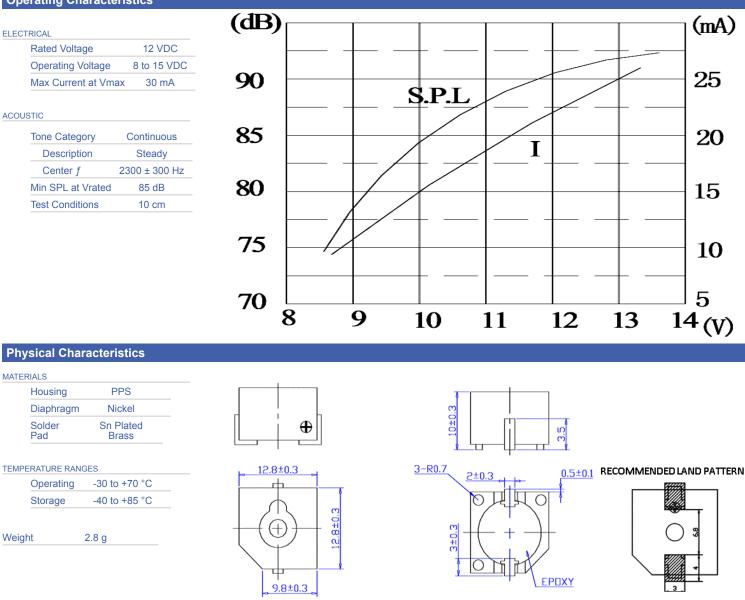

## **Operating Characteristics**

| Revision | Description                                                | Ву | Date       |
|----------|------------------------------------------------------------|----|------------|
| 1-2017   | Added REACH compliance. Convert document to current format | WS | 2017-01-16 |
| 2-2019   | Migrate to new format                                      | CF | 2019-06-24 |