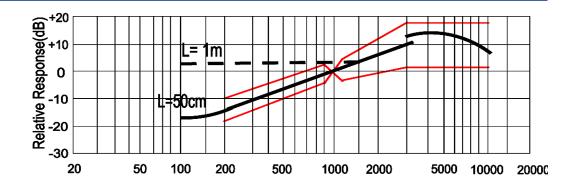

### **Operating Characteristics**

| ELECTRICAL |                   |                   |  |  |
|------------|-------------------|-------------------|--|--|
|            | Туре              | Analog            |  |  |
|            | Rated<br>Voltage  | 1.5 VDC           |  |  |
|            | Operating Voltage | 1.0 to 5.0 VDC    |  |  |
|            | Capacitance       | N/A               |  |  |
|            | Max Current       | 0.5 mA            |  |  |
|            | Impedance         | 2200 Ω<br>1000 Hz |  |  |
|            |                   |                   |  |  |

#### ACOUSTIC

| Technology     | Foil Electret    |
|----------------|------------------|
| Directionality | Noise Cancelling |
| Sensitivity    | 54 ± 4 dB        |
| Min S/N        | 60 dB            |