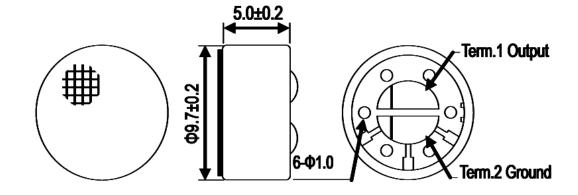

## **Physical Characteristics**

| Λ Λ  | AΤ | _ |   | ΙΛ. | 1 |
|------|----|---|---|-----|---|
| IVI. | AΙ | _ | к | IΑ  | L |
|      |    |   |   |     |   |

| Housing       | Al-Mg Alloy |
|---------------|-------------|
| Solder<br>Pad | Copper Foil |

### TEMPERATURE RANGES

| Operating | -20 to +60 °C |
|-----------|---------------|
| Storage   | -40 to +75 °C |

Weight 0.7 g

| Revision | Description           | Ву | Date       |
|----------|-----------------------|----|------------|
| 2-2019   | Migrate to new format | CF | 2019-06-24 |
|          |                       |    |            |