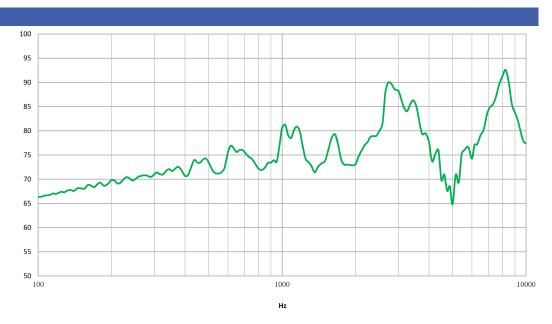

## **Operating Characteristics**

| Rated Vol               | Rated Voltage |                 |
|-------------------------|---------------|-----------------|
| Operating               | Voltage       | 3.0 to 6.0 Vo-p |
| Coil Resis              | tance         | 20 ± 3 Ω        |
| Max Curre<br>at V Rated |               | 100 mA          |
| ACOUSTIC                |               |                 |
| Min SPL a               | at V Rate     | d 86 dB         |
| Test Cond               | itions        | 10 cm           |
| £.,                     |               | 2730            |
| fo                      |               | 2730            |