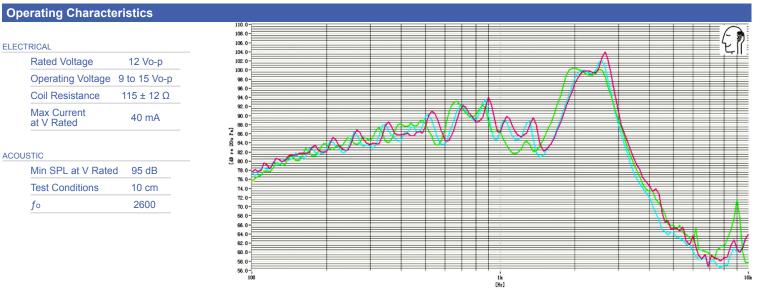

## CT16E-15T260-1

Former P/N: CEET162A140-115-915-26P7.6LR

Rev. 1-2019 RoHS3 & REACH Electromagnetic Sound Transducers