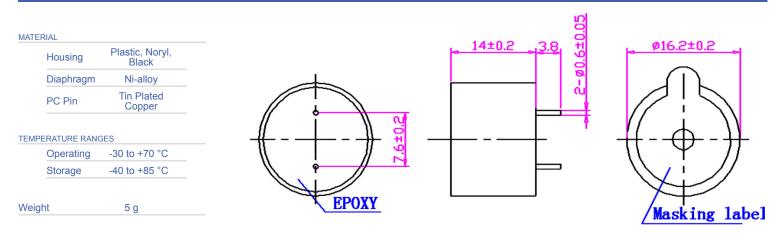

## Physical Characteristics

| Revision | Description           | Ву | Date       |
|----------|-----------------------|----|------------|
| 1-2019   | Migrate to new format | JL | 2019-06-21 |

Warranty: For a period of one (1) year from date of shipping under normal operations conditions This warranty does not apply to products damaged through misuse, abuse, improper installation, alteration, rework, or attempt to repair.