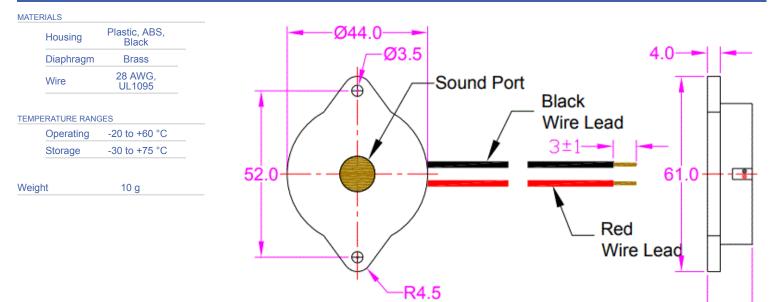

## **Physical Characteristics**

| Revision | Description                        | Ву  | Date       |
|----------|------------------------------------|-----|------------|
| 1-2013   | Added Sine Wave Frequency Response | ESZ | 2013-03-18 |
| 2-2019   | Migrate to new format              | JL  | 2019-06-21 |