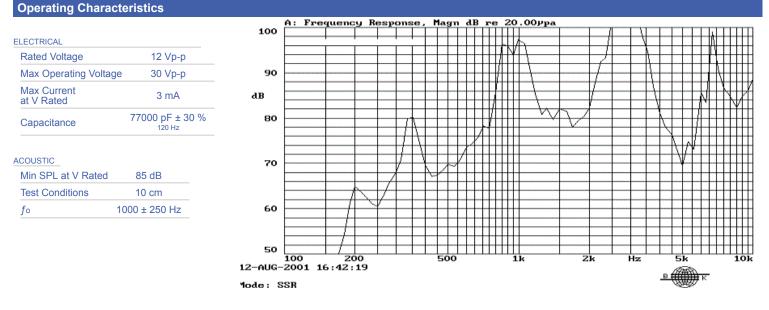

## **Physical Characteristics**

| Revision | Description                        | Ву  | Date       |
|----------|------------------------------------|-----|------------|
| 1-2013   | Added Sine Wave Frequency Response | ESZ | 2013-03-18 |
| 2-2019   | Migrate to new format              | JL  | 2019-06-21 |