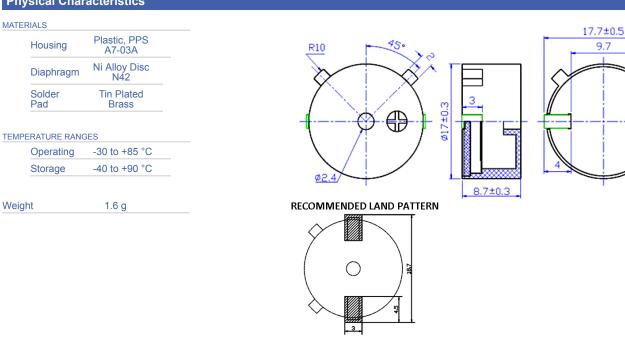

## Physical Characteristics

| Revision | Description           | Ву | Date       |
|----------|-----------------------|----|------------|
| 2-2019   | Migrate to new format | JL | 2019-06-21 |

Warranty: For a period of one (1) year from date of shipping under normal operations conditions This warranty does not apply to products damaged through misuse, abuse, improper installation, alteration, rework, or attempt to repair.