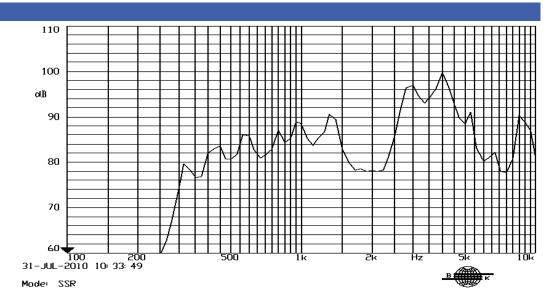

### ACOUSTIC

| Min SPL at V Rated | 90 dB         |
|--------------------|---------------|
| Test Conditions    | 10 cm         |
| fo                 | 4000 ± 500 Hz |

| Revision | Description                                                                         | Ву | Date       |
|----------|-------------------------------------------------------------------------------------|----|------------|
| 3-2013   | Added product photo. Added frequency response chart. Revised packaging information. | WS | 2013-10-28 |
| 4-2019   | Migrate to new format                                                               | JL | 2019-06-21 |