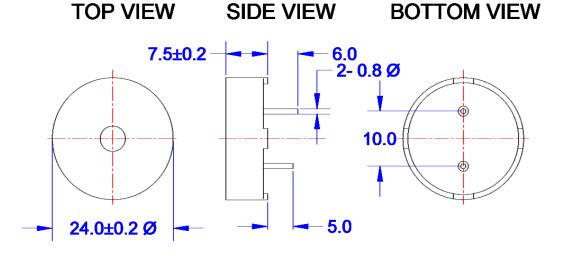

## Physical Characteristics

| Housing          | Plastic, Noryl,<br>Black |
|------------------|--------------------------|
| Diaphragm        | Brass                    |
| PC Pin           | Nickel Plated<br>Brass   |
|                  |                          |
| TEMPERATURE RANG | GES<br>-30 to +85 °C     |
|                  |                          |
| Operating        | -30 to +85 °C            |