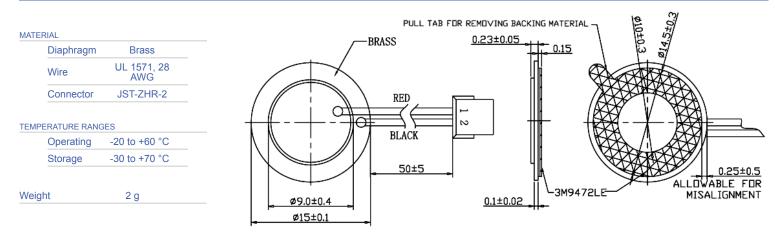

# **Operating Characteristics**

| ELEC. | TRICAL |
|-------|--------|
|       |        |

| Max Operating Voltage     | 30 Vp-p        |
|---------------------------|----------------|
| Max Resonant<br>Impedance | 1000 Ω         |
| Capacitance               | 8000 pF ± 30 % |

### ACOUSTIC: Free Air

4100 ± 500 Hz fo

### **Physical Characteristics**

| Revision | Description           | Ву | Date       |
|----------|-----------------------|----|------------|
| 1-2019   | Migrate to new format | JL | 2019-06-21 |
|          |                       |    |            |