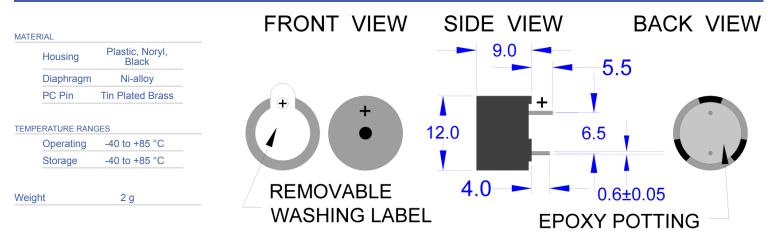

## **Physical Characteristics**

| Revision | Description                                              | Ву | Date       |
|----------|----------------------------------------------------------|----|------------|
| 1-2013   | Corrected pin spacing in the description from 7.6 to 6.5 | WS | 2013-07-01 |
| 2-2019   | Migrate to new format                                    | JL | 2019-06-21 |