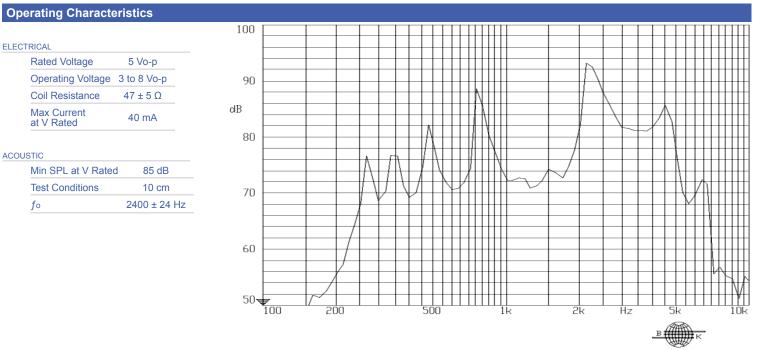

## CT12E-08T240-4

Former P/N: CEET12A090-47-308-24P6.5LR

Rev. 2-2019 RoHS3 & REACH Electromagnetic Sound Transducers