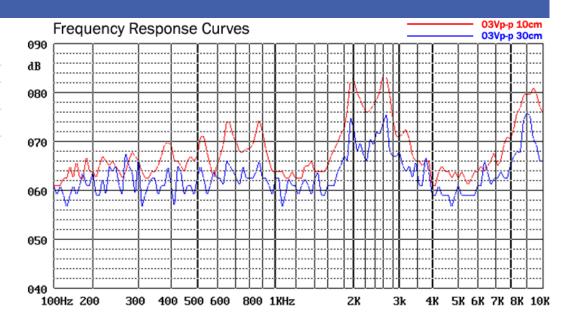

#### ACOUSTIC

| Min SPL at V Rated | 80 dB |
|--------------------|-------|
| Test Conditions    | 10 cm |
| fo 2000 ± 500 Hz   |       |

## TEMPERATURE RANGES

| Operating | -40 to +125 °C |
|-----------|----------------|
| Storage   | -40 to +125 °C |

Weight 2.5 g

| Revision | Description                                                                                                                                                  | Ву | Date       |
|----------|--------------------------------------------------------------------------------------------------------------------------------------------------------------|----|------------|
| 3-2016   | Changed capacitance from 19,000 to 22,000 pF. Updated frequency response chart. Corrected resonant frequency from 2,400 to 2,000 Hz. Added REACH compliance. | WS | 2016-01-28 |
| 4-2019   | Migrate to new format                                                                                                                                        | JL | 2019-06-21 |