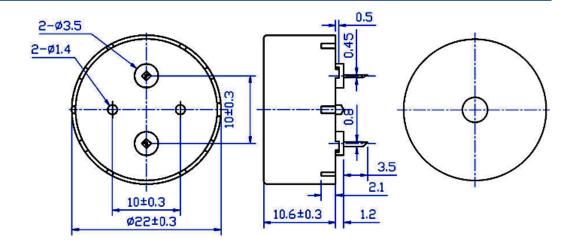

# **Physical Characteristics**

| MAT |  |  |
|-----|--|--|
|     |  |  |

| Housing   | Plastic, MPPO                 |
|-----------|-------------------------------|
| Diaphragm | Brass Disc                    |
| PC Pin    | Tin Plated<br>Stainless Steel |

## TEMPERATURE RANGES

| Operating | -40 to +125 °C |
|-----------|----------------|
| Storage   | -40 to +125 °C |

Weight 2.5 g

| Revision | Description                                                                                                                                                  | Ву | Date       |
|----------|--------------------------------------------------------------------------------------------------------------------------------------------------------------|----|------------|
| 3-2016   | Changed capacitance from 19,000 to 22,000 pF. Updated frequency response chart. Corrected resonant frequency from 2,400 to 2,000 Hz. Added REACH compliance. | WS | 2016-01-28 |
| 4-2019   | Migrate to new format                                                                                                                                        | JL | 2019-06-21 |