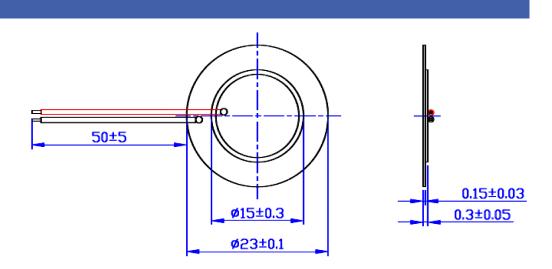

## CT23Z-30W390-1

Former P/N: CPE23S-3.9A1-W50R

Rev. 2-2019 RoHS3 & REACH Piezo Element Sound Transducers

## **Operating Characteristics**

|  | EC. |  |  |
|--|-----|--|--|
|  |     |  |  |

 Max Operating Voltage
 30 Vp-p

 Max Resonant Impedance
 500 Ω

 Capacitance
 15000 pF ± 30 %

ACOUSTIC: Free Air

fo 3900 ± 500 Hz

## **Physical Characteristics**

MATERIAL

Diaphragm Stainless Steel

Wire UL 1571, 30

AWG

TEMPERATURE RANGES

Operating -20 to +70 °C

Storage -30 to +80 °C

Weight 0.8 g

| Revision | Description           | Ву | Date       |
|----------|-----------------------|----|------------|
| 2-2019   | Migrate to new format | JL | 2019-06-21 |

Warranty: For a period of one (1) year from date of shipping under normal operations conditions This warranty does not apply to products damaged through misuse, abuse, improper installation, alteration, rework, or attempt to repair.