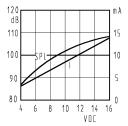

### **Operating Characteristics**

| ELECTRICAL                |                 |  |
|---------------------------|-----------------|--|
| Rated Voltage             | 12 Vp-p         |  |
| Max Operating Voltage     | 15 Vp-p         |  |
| Max Current<br>at V Rated | 30 mA           |  |
| Capacitance               | 26000 pF ± 30 % |  |
|                           |                 |  |

| Min SPL at V Rated | 85 dB         |
|--------------------|---------------|
| Test Conditions    | 300 cm        |
| fo                 | 3200 ± 500 Hz |