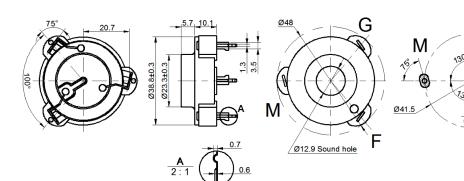

# CT38P-15T320-1

Former P/N: CT38PT-20320-1

Rev. 1-2019 RoHS3 & REACH Piezoelectric Sound Transducers

Tolerance: ±0.5mm Except Specified

G

## **DIMENSIONS (UNIT: mm)**

| Revision | Description                 | Ву | Date       |
|----------|-----------------------------|----|------------|
| 0-2019   | Initial Specification Sheet | JL | 2019-04-16 |
| 1-2019   | Migrate to new format.      | CF | 2019-06-24 |