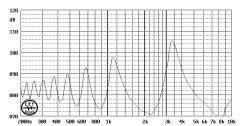

| Min SPL at V Rated | 85 dB         |
|--------------------|---------------|
| Test Conditions    | 300 cm        |
| fo                 | 3200 ± 500 Hz |