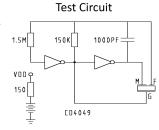

### **Operating Characteristics**

| ELECTRICAL                |                 |  |
|---------------------------|-----------------|--|
| Rated Voltage             | 12 Vp-p         |  |
| Max Operating Voltage     | 15 Vp-p         |  |
| Max Current<br>at V Rated | 30 mA           |  |
| Capacitance               | 26000 pF ± 30 % |  |
|                           |                 |  |