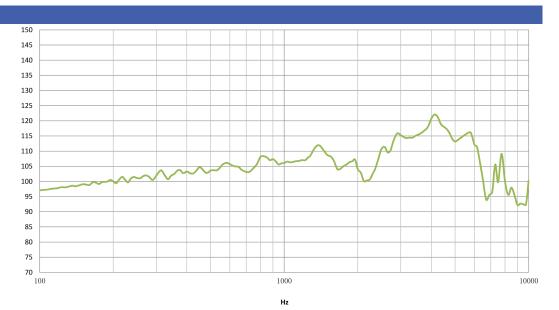

#### ACOUSTIC

| Min SPL at V Rated | 105 dB  |  |
|--------------------|---------|--|
| Test Conditions    | 10 cm   |  |
| fo                 | 1000 Hz |  |