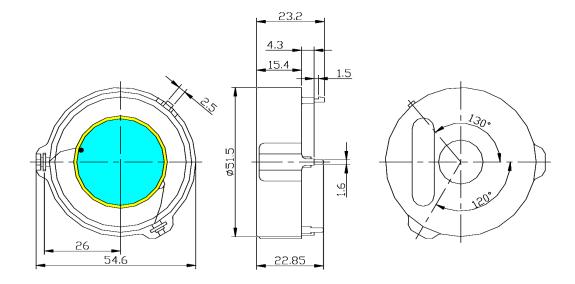

## TEMPERATURE RANGES

| Operating | -40 to +105 °C |
|-----------|----------------|
| Storage   | -40 to +105 °C |

Weight 14 g

| Revision | Description                                                        | Ву | Date       |
|----------|--------------------------------------------------------------------|----|------------|
| 1-2019   | Corrected capacitance from 120 pF to 120000 pF. Added max current. | JL | 2019-06-18 |
| 2-2019   | Migrate to new format.                                             | CF | 2019-06-24 |