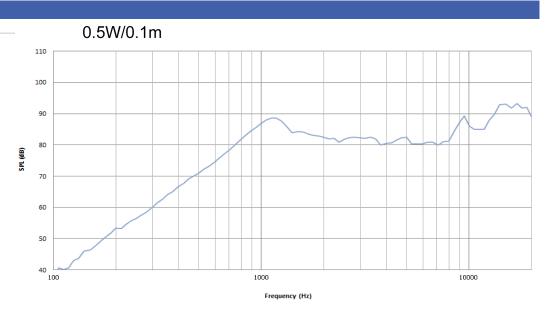

### ACOUSTIC: Baffle Board

| OTTO: Dame Board |                                                |  |  |
|------------------|------------------------------------------------|--|--|
| $f_{\circ}$      | 1000 Hz ± 20 %                                 |  |  |
| Freq. Range      | 1000 to 10000 Hz                               |  |  |
| Min SPL          | 87 ± 3 dB                                      |  |  |
| Test Conditions  | 1000, 1180,<br>1500, 2000 Hz;<br>0.5 W; 10 cm; |  |  |
| Distortion       | <20 %<br>2000 Hz; 0.5 W                        |  |  |
|                  |                                                |  |  |