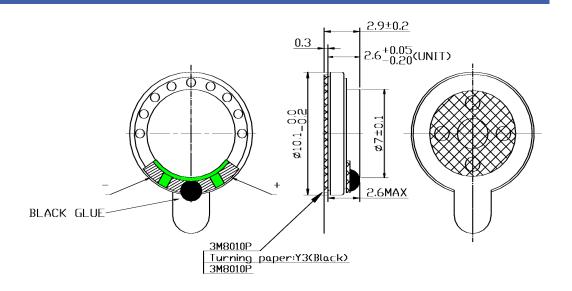

### Physical Characteristics

MATERIALS

Storage

| WAIL | ERIALS        |               |  |
|------|---------------|---------------|--|
|      | Frame         | Steel         |  |
|      | Cone          | Mylar         |  |
|      | Magnet        | NdFeB         |  |
|      |               |               |  |
| TEM  | PERATURE RANG | GES           |  |
|      | Operating     | -30 to +70 °C |  |

| Weight            | 0.6 g        |
|-------------------|--------------|
| Number of Magnets | 1            |
| Termination       | Solder Point |

-40 to +85 °C

| Revision | Description           | Ву | Date       |
|----------|-----------------------|----|------------|
| 0-2018   | Migrate to new format | WS | 2018-06-27 |