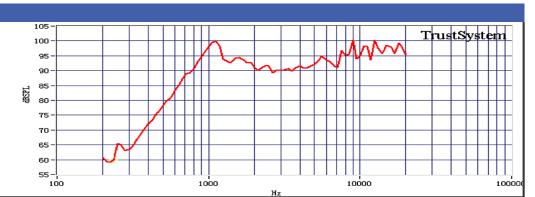

#### ACOUSTIC: Baffle Board

| f∘          | 1100 Hz ± 20 %<br>0.125 W                                            |  |
|-------------|----------------------------------------------------------------------|--|
| Freq. Range | 1100 to 20000 Hz                                                     |  |
| Rated SPL   | $95 \pm 3 \text{ dB}$<br>1000, 1200, 1500, 2000 Hz;<br>0.5 W; 10 cm; |  |
| Distortion  | <10 %<br>1000 Hz; 0.1 W                                              |  |