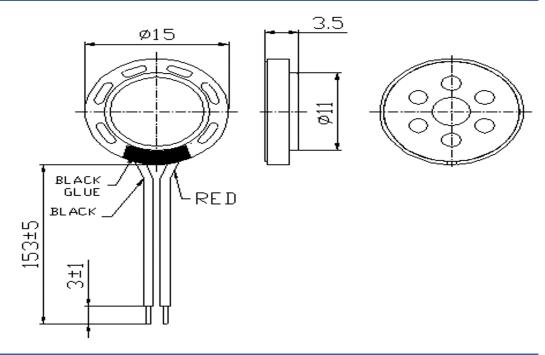

### **Physical Characteristics**

| MATI | ERIALS  |                 |  |
|------|---------|-----------------|--|
|      | Housing | Plastic         |  |
|      | Cone    | Mylar           |  |
|      | Magnet  | NdFeB           |  |
|      | Wire    | UL 1571, 30 AWG |  |

### TEMPERATURE RANGES

| Operating | -20 to +60 °C |
|-----------|---------------|
| Storage   | -30 to +60 °C |

Weight 1.3 g

| Revision | Description                                                     | Ву | Date       |
|----------|-----------------------------------------------------------------|----|------------|
| 1-2015   | Moved a comma (in the frequency response) from 2,0000 to 20,000 | WS | 2015-08-03 |
| 2-2019   | Migrate to new format                                           | WS | 2019-06-21 |