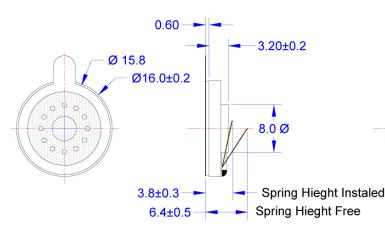

## CS16-00R78-03-1

Former P/N: CS160D032AF08SMN780SHR

Rev. 2-2019 RoHS3 & REACH Round Speakers

SIDE VIEW BACK VIEW

| -              |     |  |   |   |    |   |  |  |   |   |          |
|----------------|-----|--|---|---|----|---|--|--|---|---|----------|
| 100.0-         | -   |  |   | _ |    |   |  |  |   | _ | _        |
| 95.0-          | _   |  |   |   |    |   |  |  |   | 2 |          |
| 90.0-          | _   |  | _ | 1 |    |   |  |  | N |   |          |
| 85.0-          | _   |  |   |   |    |   |  |  |   |   |          |
| 80.0-          | _   |  |   |   | _  |   |  |  |   |   |          |
| 80.0-<br>75.0- |     |  |   |   | _  |   |  |  |   |   |          |
| 70.0-          |     |  |   |   |    |   |  |  |   |   |          |
| 65.0-          | _   |  |   |   | _  |   |  |  |   |   |          |
| 60.0-          | _   |  |   |   | _  |   |  |  |   |   |          |
| 55.0-          | _   |  |   |   |    |   |  |  |   |   |          |
| 50.0-          | _   |  |   |   |    |   |  |  |   |   |          |
| 45.0-          | :00 |  |   |   | 1  |   |  |  |   |   | ■<br>101 |
| 2              | :00 |  |   |   | 1. | ĸ |  |  |   |   | 101      |

## Physical Characteristics

| Housing | Steel           |
|---------|-----------------|
| Cone    | Mylar           |
| Magnet  | NdFeB           |
| Spring  | Stainless Steel |

| TEMPE | ERATURE RANG | GES           |  |
|-------|--------------|---------------|--|
|       | Operating    | -30 to +70 °C |  |
|       | Storage      | -30 to +70 °C |  |
|       |              |               |  |
| Weigl | nt           | 1 g           |  |

## FRONT VIEW

| Revision | Description           | Ву | Date       |
|----------|-----------------------|----|------------|
| 2-2019   | Migrate to new format | WS | 2019-06-21 |

Warranty: For a period of one (1) year from date of shipping under normal operations conditions This warranty does not apply to products damaged through misuse, abuse, improper installation, alteration, rework, or attempt to repair.