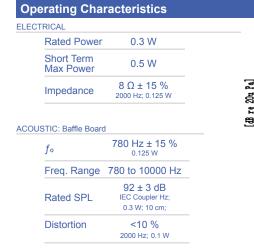

## CS16-00R78-03-1

Former P/N: CS160D032AF08SMN780SHR

Rev. 2-2019 RoHS3 & REACH Round Speakers

SIDE VIEW BACK VIEW

| -              |     |  |   |   |    |   |  |  |   |   |          |
|----------------|-----|--|---|---|----|---|--|--|---|---|----------|
| 100.0-         | -   |  |   | _ |    |   |  |  |   | _ | _        |
| 95.0-          | _   |  |   |   |    |   |  |  |   | 2 |          |
| 90.0-          | _   |  | _ | 1 |    |   |  |  | N |   |          |
| 85.0-          | _   |  |   |   |    |   |  |  |   |   |          |
| 80.0-          | _   |  |   |   | _  |   |  |  |   |   |          |
| 80.0-<br>75.0- |     |  |   |   | _  |   |  |  |   |   |          |
| 70.0-          |     |  |   |   |    |   |  |  |   |   |          |
| 65.0-          | _   |  |   |   | _  |   |  |  |   |   |          |
| 60.0-          | _   |  |   |   | _  |   |  |  |   |   |          |
| 55.0-          | _   |  |   |   |    |   |  |  |   |   |          |
| 50.0-          | _   |  |   |   |    |   |  |  |   |   |          |
| 45.0-          | :00 |  |   |   | 1  |   |  |  |   |   | ■<br>101 |
| 2              | :00 |  |   |   | 1. | ĸ |  |  |   |   | 101      |

## Physical Characteristics

| Housing | Steel           |
|---------|-----------------|
| Cone    | Mylar           |
| Magnet  | NdFeB           |
| Spring  | Stainless Steel |

| TEMPE | ERATURE RANG | GES           |  |
|-------|--------------|---------------|--|
|       | Operating    | -30 to +70 °C |  |
|       | Storage      | -30 to +70 °C |  |
|       |              |               |  |
| Weigl | nt           | 1 g           |  |