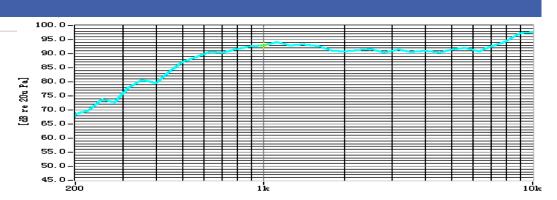

#### ACOUSTIC: Baffle Board

| 780 Hz ± 15 %<br>0.125 W                      |
|-----------------------------------------------|
| 780 to 10000 Hz                               |
| 92 ± 3 dB<br>IEC Coupler Hz;<br>0.3 W; 10 cm; |
| <10 %<br>2000 Hz; 0.1 W                       |
|                                               |