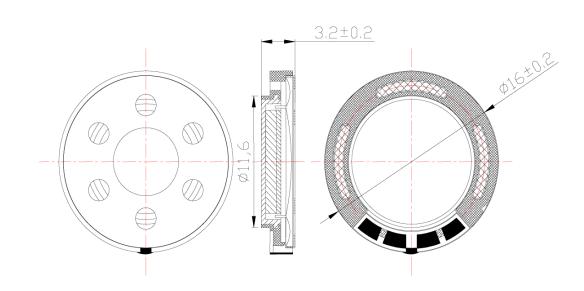

### **Physical Characteristics**

| MATERIALS     |             |  |
|---------------|-------------|--|
| Housing       | Steel       |  |
| Cone          | Mylar       |  |
| Magnet        | NdFeB       |  |
| Solder<br>Pad | Copper Foil |  |