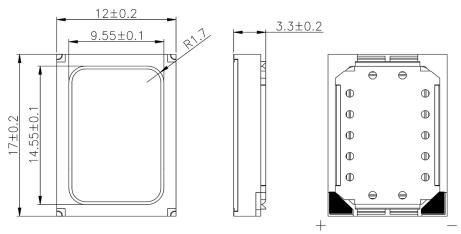

### TEMPERATURE RANGES

| Operating | -20 to +70 °C |
|-----------|---------------|
| Storage   | -40 to +85 °C |

Weight 2.1 g

General tolerance =  $\pm 0.2$  mm and all measurements in mm unless otherwise noted.