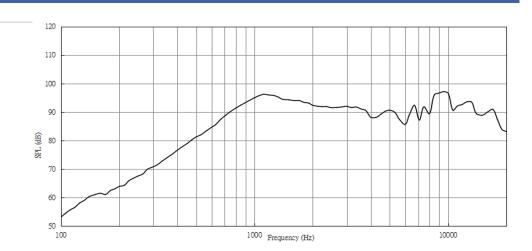

# ACOUSTIC

| $1,000~{\rm Hz} \pm 20~\%$ $_{0.7~{\rm W}}$ |
|---------------------------------------------|
| 800 to 10,000 Hz                            |
| 92 ± 3 dB<br>2,000 Hz;<br>AVG; 0.7 W; 10 cm |
| ≤10 %<br>1,000 Hz; 0.7 W                    |
|                                             |