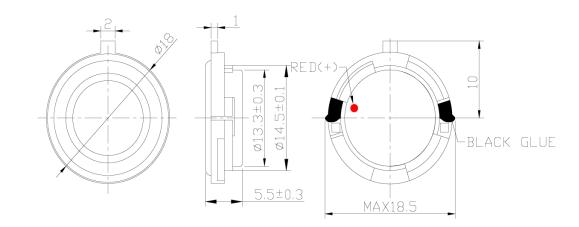

## **Physical Characteristics**

| LCP               |                           |
|-------------------|---------------------------|
| PU Edge + PI Cap  |                           |
| NdFeB             |                           |
| Tin Plated Copper |                           |
|                   | PU Edge + PI Cap<br>NdFeB |