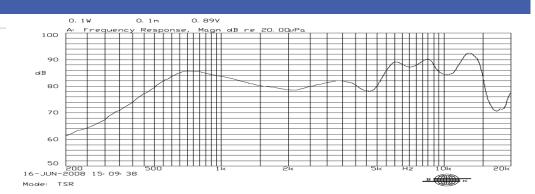

#### ACOUSTIC: Baffle Board

| $f \circ$   | 850 Hz ± 20 %<br>0.125 W                                |  |
|-------------|---------------------------------------------------------|--|
| Freq. Range | 850 to 20000 Hz                                         |  |
| Rated SPL   | 87 ± 3 dB<br>800, 1000, 1200, 1500 Hz;<br>0.1 W; 10 cm; |  |
| Distortion  | <5 %<br>1000 Hz; 0.125 W                                |  |