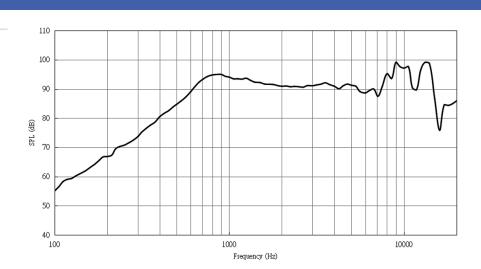

## Operating Characteristics: Baffle Board

| ECTRICAL                |                                    |
|-------------------------|------------------------------------|
| Rated Power             | 1 W                                |
| Short Term<br>Max Power | 1.1 W                              |
| Impedance               | $8 \Omega \pm 15 \%$ 2,000 Hz; 1 W |
| OUSTIC                  |                                    |
|                         | 800 Hz ± 20 %                      |
| $f \circ$               | 1 W                                |
| Freq. Range             | 500 to 10,000 Hz                   |