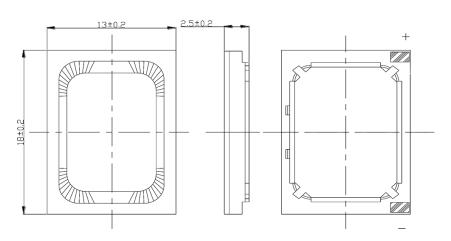

## **Physical Characteristics**

| MATE               | RIALS          |                                |  |  |  |
|--------------------|----------------|--------------------------------|--|--|--|
|                    | Housing        | PPA                            |  |  |  |
|                    | Cone           | PEN                            |  |  |  |
|                    | Magnet         | NdFeB                          |  |  |  |
|                    | Solder<br>Pads | Stainless Steel, Tin<br>Plated |  |  |  |
| TEMPERATURE RANGES |                |                                |  |  |  |
|                    | Operating      | -20 to +70 °C                  |  |  |  |
|                    | Storage        | -40 to +85 °C                  |  |  |  |

| Weight | 1.8 a |  |
|--------|-------|--|

General tolerance = ±0.2 mm and all measurements in mm unless otherwise noted.

| Revision | Description            | Ву | Date       |
|----------|------------------------|----|------------|
| 0-2025   | Original Specification | KG | 2025-03-18 |