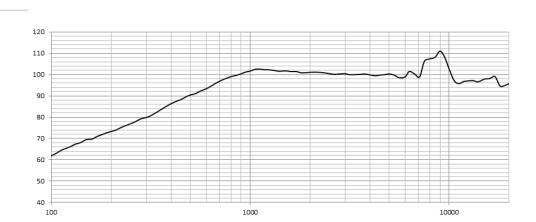

#### ACOUSTIC

| STIC        |                                                                 |
|-------------|-----------------------------------------------------------------|
| $f \circ$   | 950 Hz ± 20 %<br>2 W; 10 cm                                     |
| Freq. Range | 760 to 20,000 Hz                                                |
| Rated SPL   | 102 ± 3 dB<br>1,000, 1,180, 1,500, 2,000 Hz;<br>AVG; 2 W; 10 cm |
| Distortion  | Max 10 %<br>2,000 Hz; 2 W                                       |