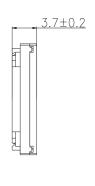

## TEMPERATURE RANGES

| Operating | -20 to +60 °C |
|-----------|---------------|
| Storage   | -20 to +70 °C |

Weight 3.5 g

General tolerance =  $\pm 0.2$  mm and all measurements in mm unless otherwise noted.