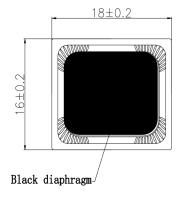

# **Physical Characteristics**

| MATERIALS |         |  |  |  |
|-----------|---------|--|--|--|
|           | Housing |  |  |  |

| Housing        | PPA                            |
|----------------|--------------------------------|
| Cone           | PEEK                           |
| Magnet         | NdFeB                          |
| Solder<br>Pads | Stainless Steel, Tin<br>Plated |

## TEMPERATURE RANGES

| Operating | -20 to +60 °C |
|-----------|---------------|
| Storage   | -20 to +70 °C |

Weight 3.5 g

General tolerance =  $\pm 0.2$  mm and all measurements in mm unless otherwise noted.