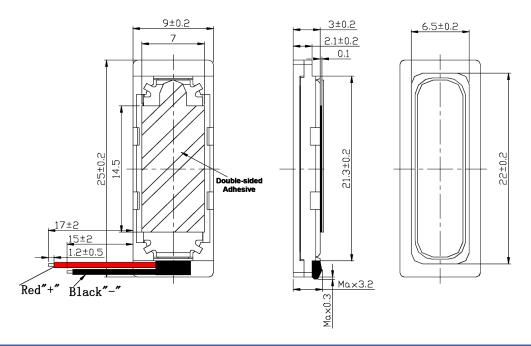

### MATERIALS

| Housing | Black Plastic   |  |
|---------|-----------------|--|
| Cone    | PEEK            |  |
| Magnet  | NdFeB           |  |
| Wire    | UL 1571, 32 AWG |  |

## TEMPERATURE RANGES

| Operating | -30 to +70 °C |
|-----------|---------------|
| Storage   | -40 to +85 °C |

Weight 2.7 g

| Revision | Description                 | Ву | Date       |
|----------|-----------------------------|----|------------|
| 0-2019   | Initial Specification Sheet | JL | 2019-02-19 |
| 1-2019   | Migrate to new format.      | CF | 2019-06-24 |