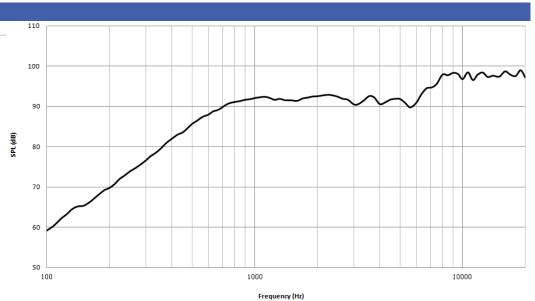

#### ACOUSTIC: Baffle Board

| $f \circ$   | 600 Hz ± 20 %<br>0.25 w                                 |  |
|-------------|---------------------------------------------------------|--|
| Freq. Range | 600 to 20000 Hz                                         |  |
| Rated SPL   | 92 ± 3 dB<br>800, 1000, 1200, 1500 Hz;<br>1.5 W; 10 cm; |  |
| Distortion  | <10 %<br>1000 Hz; 1.5 W                                 |  |