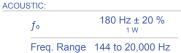

## Operating Characteristics

| Rated Power             | 5 W                         |
|-------------------------|-----------------------------|
| Short Term<br>Max Power | 10 W                        |
| Impedance               | 4 Ω ± 20 %<br>1,000 Hz; 1 W |