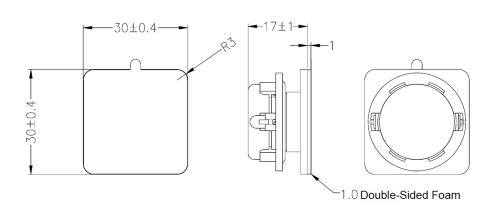

| Weight | 50 g |
|--------|------|
|--------|------|

General tolerance =  $\pm 0.5$  mm and all measurements in mm unless otherwise noted.

| Revision | Description            | Ву | Date       |
|----------|------------------------|----|------------|
| 0-2025   | Original Specification | KG | 2025-02-12 |