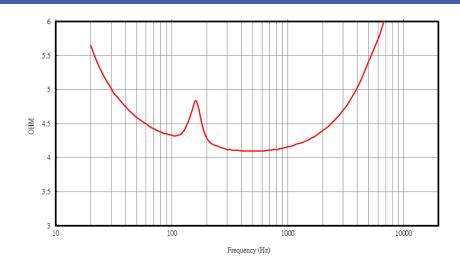

## Operating Characteristics

| Rated Power             | 5 W                         |
|-------------------------|-----------------------------|
| Short Term<br>Max Power | 10 W                        |
| Impedance               | 4 Ω ± 20 %<br>1,000 Hz; 1 W |